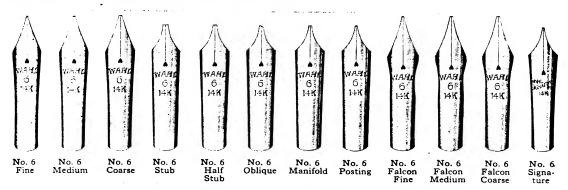

Fine—Long fine points are used for light writing, where small lines are desired. They are in general use among ladies and girls and are used by many men who write with a light stroke. They are also good for fine penmanship where shading is desired. Made in sizes 2 to 6, inclusive.

Medium—Used for all ordinary writing purposes. This is the most popular nib on the market and is suited to a large number of men, women and children. It writes a medium sized line and is sometimes used where shading is desired. Made in sizes 2 to 6, inclusive.

Coarse—Used where the writer wishes a heavy line on both direct and cross strokes. Good for heavy shading. Made in sizes 2 to 6, inclusive.

Stub—Used by persons desiring a short nib that makes a heavy line on the down stroke and a light line on the up stroke. Used also by back-hand writers and sometimes for hand lettering where bold characters are desired. Made in sizes 2 to 6, inclusive.

Half Stub—Practically the same as the stub with the exception that the point is not so wide. Made in sizes 2 to 6, inclusive.

Oblique—Very similar to a stub, but is beveled off at the side of the point to suit a person who holds the penholder between the fingers instead of between the thumb and index finger. A right-handed person uses a right oblique, and a left-handed person uses a left oblique. When ordering specify which is wanted, as the right oblique is always sent unless otherwise specified. Made in sizes 2 to 6, inclusive.

Falcon—Very much like a fine, medium or coarse long nib, only is a trifle more flexible on account of being cut out on the sides. Made in fine, medium and coarse, in sizes 4, 5 and 6 only.

Stenographer—A long fine flexible nib intended to give perfect satisfaction in making characters used by stenographers. Made in sizes 2, 3 and 4 only.

Bookkeeper—A long and fairly stiff nib made of heavy stock to enable the writer to make small clear-cut figures. Made in sizes 2, 3 and 4 only.

Manifold—A short stiff nib about the size of a medium point. A favorite among salesmen and people who make carbon copies. It is also good for general writing purposes. Writes on rough or cheap paper and will stand very hard usage. The point for people with a heavy hand. Made in sizes 2 to 6, inclusive.

Posting—A short stiff nib with a fine point, suitable for ledgermen, bookkeepers and accountants. Adapted for fine figure work on books. Made in sizes 2 to 6, inclusive.

Waverly—This nib is sometimes called the "turn up" or "Ballpoint" nib. Made with a medium size point only. It is a smooth writing pen at all angles. Writes well on rough paper. A favorite among nervous or old people. Made in size 4 only.